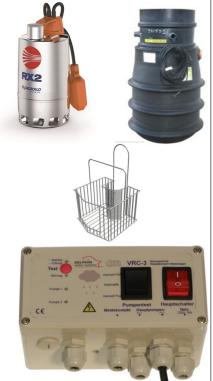

## Model PEDROLLO RXm 2/20

For pumping very slightly polluted water.

Free opening max: 20 mm.

Minimum vacuum height: 14 mm.

Enclosure, filter and impeller in techno polymer. Motor mono 230V (50hz), 2900 tr/min, IPX8, class F.

Double housing, motor cooled by the pumped liquid.

Axis stainless steel EN 10088-3

internal motor housing stainless steel AISI 304.

Double seal and oil bath.

Float switch and thermal safety.

Delivered with 5 m cable.

Maximum liquid temperature: 50°C

Maximum head 6 meter

Maximum flow rate 180 l/min.

Equipped with control unit with alarm

Equipped with sieve basket at the inlet

## **Model PEDROLLO RXm 5/40**

For pumping very slightly polluted water.

Free opening max: 40 mm.

Minimum vacuum height: 14 mm.

Enclosure, filter and impeller in techno polymer. Motor mono 230V (50hz), 2900 tr/min, IPX8, class F. Double housing, motor cooled by the pumped liquid.

Axis stainless steel EN 10088-3

internal motor housing stainless steel AISI 304.

Double seal and oil bath

Float switch and thermal safety.

Delivered with 10 m cable.

Maximum liquid temperature: 50°C

Maximum head 12 meter

Maximum flow rate 380 l/min.

Equipped with control unit with alarm Equipped with sieve basket at the inlet

These pumps are suitable for rainwater with small pollution, such as mud in emptying building sellers, water after a water treatment plant, ...