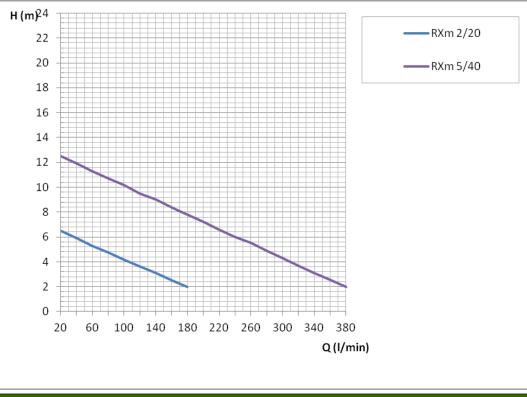

Maximum liquid temperature: 50°C

Maximum head 6 meter

Maximum flow rate 180 l/min.

Equipped with control unit with alarm

Equipped with sieve basket at the inlet

Maximum flow rate 380 l/min.

Equipped with control unit with alarm Equipped with sieve basket at the inlet

These pumps are suitable for rainwater with small pollution, such as mud in emptying building sellers, water after a water treatment plant, ...