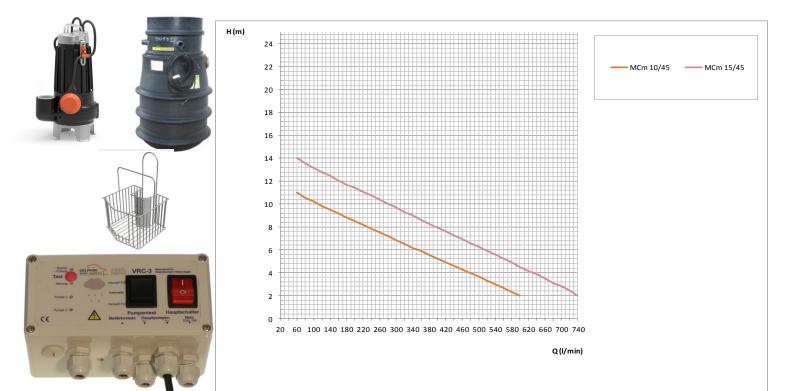

#### Model PEDROLLO MCm 10/45

For pumping very slightly polluted water. Free opening max: 50 mm. Minimum vacuum height: 14 mm. Enclosure, filter and impeller in techno polymer. Motor mono 230V (50hz), 2900 tr/min, IPX8, class F. Double housing, motor cooled by the pumped liquid. Axis stainless steel EN 10088-3 internal motor housing stainless steel AISI 304. Double seal and oil bath. Float switch and thermal safety. Delivered with 10 m cable. Maximum liquid temperature: 40°C Maximum head 11 meter Maximum flow rate 600 l/min. Equipped with control unit with alarm Equipped with sieve basket at the inlet

## Model PEDROLLO MCm 15/45

For pumping very slightly polluted water. Free opening max: 50 mm. Minimum vacuum height: 14 mm. Enclosure, filter and impeller in techno polymer. Motor mono 230V (50hz), 2900 tr/min, IPX8, class F. Double housing, motor cooled by the pumped liquid. Axis stainless steel EN 10088-3 internal motor housing stainless steel AISI 304. Double seal and oil bath Float switch and thermal safety. Delivered with 10 m cable. Maximum liquid temperature: 40°C Maximum head 14 meter Maximum flow rate 750 l/min. Equipped with control unit with alarm Equipped with sieve basket at the inlet