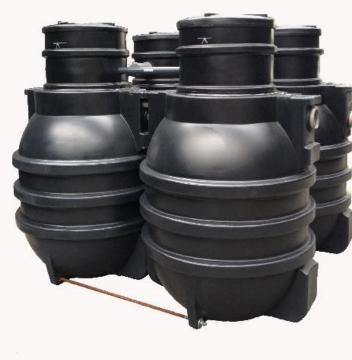

## Small wastewater treatment plant in polyethylene

- Certified according CE EN12566-3
- On the base of moving bed technologies
- 4 reinforced rotomoulded tanks in monobloc, equipped completely ready to install
- Ultra strong tanks with only 1% deformation and 25 years of guaranty
- Light weight: easy to transport and to install
- No adjustment
- Low energy consumption
- Low maintenance cost
- Delivered with stainless steel pump housing.
- 5 PE and 7 PE certified according EN12566-3
- Bigger systems available up to 30 PE

| Specifications    | Volume  | Height   | Length   | Width    | Weight | CAPACITY         |
|-------------------|---------|----------|----------|----------|--------|------------------|
| Supercompact 5 MB | 4.400 L | 1.900 mm | 2.360 mm | 2.360 mm | 330 kg | 5 PE (EN12566-3) |
| Supercompact 7 MB | 6.400 L | 2.250 mm | 2.580 mm | 2.580 mm | 370 kg | 7 PE (EN12566-3) |